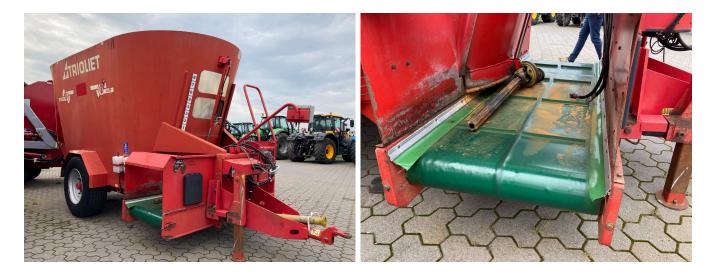

## Description

- Tires 385/65 R22.5
- Front cross conveyor belt
- hydraulic support foot
- Cardan shaft
- electrical operation
- Weighing system
- 2 mixing screws